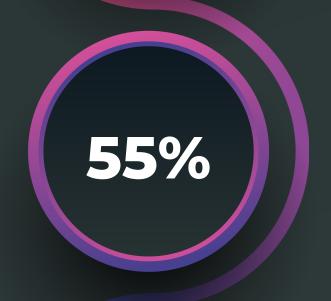

GitHub Copilot is already writing 46% of code, helping developers code up to 55% faster, in less than two years since its launch.

Over 9 billion slides have been improved by AI in PowerPoint Designer so far.