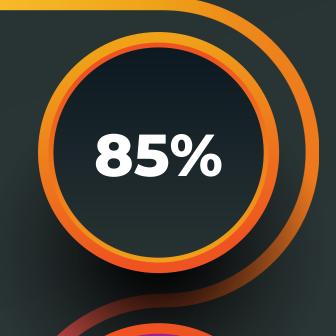

## Statistics by Microsoft

Over 85% of Fortune 100 companies use Azure Al today.

89% of employees and business decision makers with access to automation and AI-powered tools feel more fulfilled and hope to apply AI solutions to even more tasks and activities.