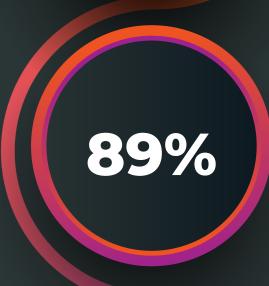

## Statistics by Microsoft

Over 85% of Fortune 100 companies use Azure Al today.

89% of employees and business decision makers with access to automation and AI-powered tools feel more fulfilled and hope to apply AI solutions to even more tasks and activities.