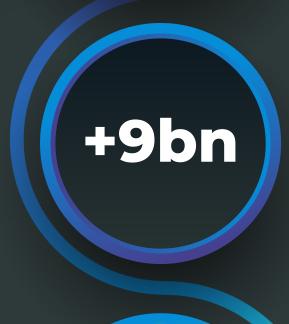

GitHub Copilot is already writing 46% of code, helping developers code up to 55% faster, in less than two years since its launch.

Over 9 billion slides have been improved by AI in PowerPoint Designer so far.